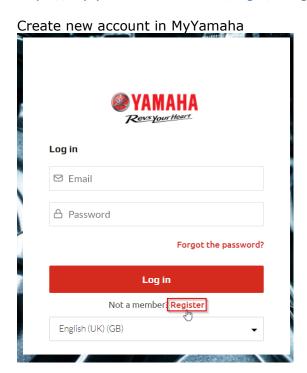

## **User Registration:**

User setup will needs to be done in two steps:

1) Sign up to MyYamaha https://my.yamaha-motor.eu/s/login/?language=en GB

## Choose Account Type as **Customer** and sign up

Check your email and confirm to verify your account.

2) Each distributor is required to collect all email address that has been registered in MyYamaha by dealer user. And update the ticket in Jira along with this list