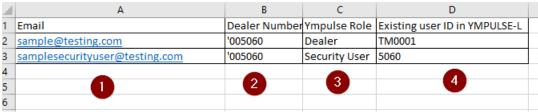

## Choose Account Type as **Customer** and sign up

Check your email and confirm to verify your account.

2) Each distributor is required to collect all email address that has been registered in MyYamaha by dealer user. And update the ticket in Jira along with this list

- 1. Email registered in MyYamaha
- 2. Dealer number in Ympulse-L
- 3. Role in Ympulse-L
- 3. User name in Ympulse-L