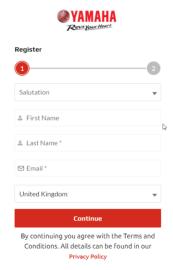

## Fill in information

## Choose Account Type as **Customer** and sign up

Check your email and confirm to verify your account.

2) Each distributor is required to collect all email address that has been registered in MyYamaha by dealer user. And update the ticket in Jira along with this list