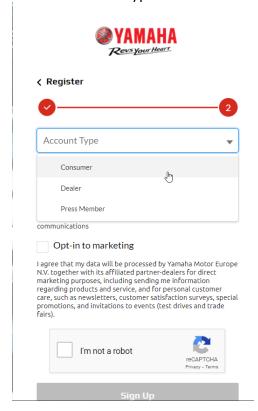

## Choose Account Type as **Customer** and sign up

Check your email and confirm to verify your account.

2) Each distributor is required to collect all email address that has been registered in MyYamaha by dealer user. And update the ticket in Jira along with this list